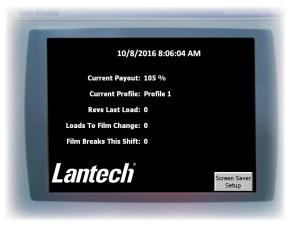

#### Load Guardian™

Simplifies the process of setting up a stretch wrapper to effectively wrap loads. Containment force monitoring ensures every load has the right amount of containment force. The intuitive interface has a host of other key stretch wrapping data and help screens.

#### Get the Outcomes You Expect

Manage and improve your stretch wrapping with real time information about the machine's performance.