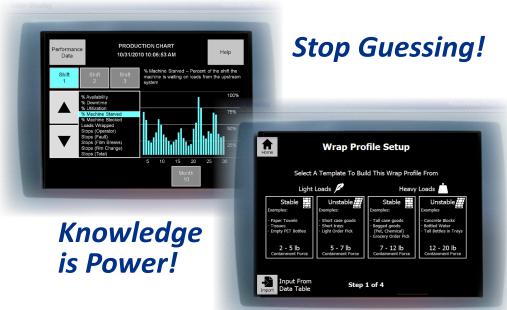

#### Load Guardian™

Simplifies the process of setting up a stretch wrapper to effectively wrap loads. Containment force monitoring ensures every load has the right amount of containment force. The intuitive interface has a host of other key stretch wrapping data and help screens.

#### Get the Outcomes You Expect

Manage and improve your stretch wrapping with real time information about the machine's performance.