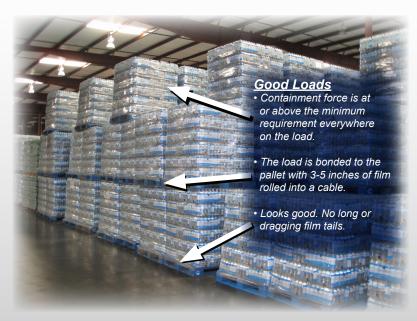

Take control of your stretch wrapping.

LeanWrap technology gets you less waste and safer loads. The right containment force applied consistently is the key to stretch wrapping success.

"Good loads are safe to ship."